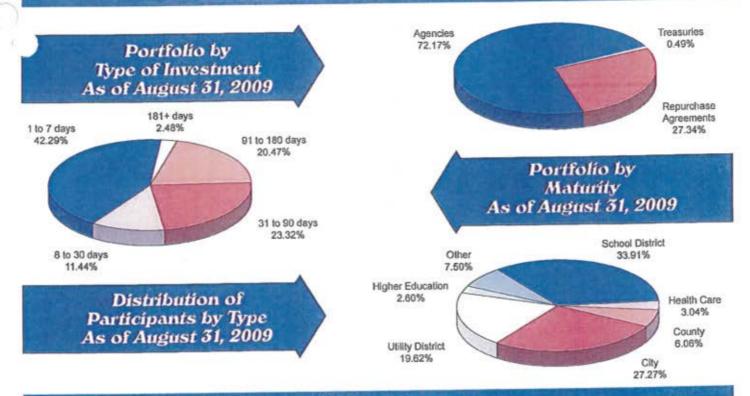

likely lead to further disinflation and, along with a high smployment rate, should lead the Fed to remain on hold into 2011. Risks to the forecast and beyond are balanced. The anticipated manufacturing-led rebound points to a sustained and aggressive recovery in jobs and consumer spending. Whether the expansion turns out to be a V or an L, or indeed a renewed retrenchment takes hold, will depend critically on the path of credit and financial conditions, as well as the extent of improvement in labor markets.

This information is an excerpt from an economic report dated August 2009 provided to TexSTAR by JP Morgan Asset Management, Inc., the investment manager of the TexSTAR pool.

For more information about TexSTAR, please visit our web site at www.texstar.org.

# Information at a Glance



### Performance

| Month   | Average<br>Rate | Book<br>Value       | Market<br>Value     | Net<br>Asset Value | WAM (1)* | WAM (2)* | Number of<br>Participants |
|---------|-----------------|---------------------|---------------------|--------------------|----------|----------|---------------------------|
| Aug. 00 | 0.3089%         | \$ 5,139,063,427.24 | \$ 5,141,481,459.68 | 1,000470           | 49       | 75       | 693                       |
| Aug 09  | 0.3232%         | 5,376,443,555.63    | 5,378,994,696.96    | 1.000467           | 47       | 75       | 687                       |
| Jul 09  | 0.3693%         | 5,656,879,809.73    | 5,659,853,015.76    | 1.000525           | 47       | 76       | 684                       |
| Jun 09  | 0.3693%         | 5,532,083,366.30    | 5,53