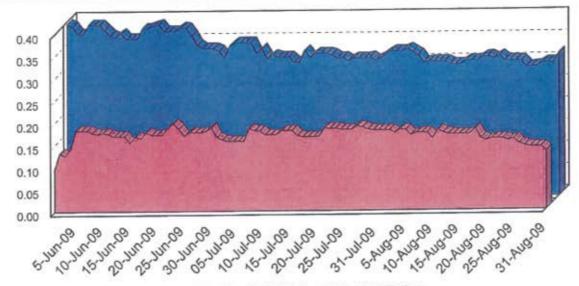

00.00   |   |
| Government Securities                | 3,733,626,765.97 | 3,736,044,798.41   |   |
| 1                                    |                  | C F 444 404 450 69 |   |

Total

\$ 5,139,063,427.24 \$ 5,141,

\$ 5,141,481,459.68

Market value of collateral supporting the Repurchase Agreements is at least 102% of the Book Value. The portfolio is managed by J.P. Morgan Chase & Co. and the assets are safekept in a separate custodial account at the Federal Reserve Bank in the name of TexSTAR. The only source of payment to the Participants are the assets of TexSTAR. There is no secondary source of payment for the pool such as insurance or guarantee. Should you require a copy of the portfolio, please contact TexSTAR Participant Services.

# **TexSTAR versus 90-Day Treasury Bill**



90 Day T-Bill Rate TexSTAR Rate

This material is for information purposes only. This information does not represent an offer to buy or sell a security. The above rate information is obtained from sources that are believed to be reliable; however, its accuracy or completeness August be subject to change. The TexSTAR management fee may be waived in full or in part at the discretion of the TexSTAR co-administrators and the TexSTAR rate for the period shown reflects waiver of leas. This table represents investment performance/return to the customer, net of fees, and is not an indication of future performance. An investment in the security is not insured or guaranteed by the Federal Deposit insurance Corporation or any other government agency. Although the issuer seeks to preserve the value